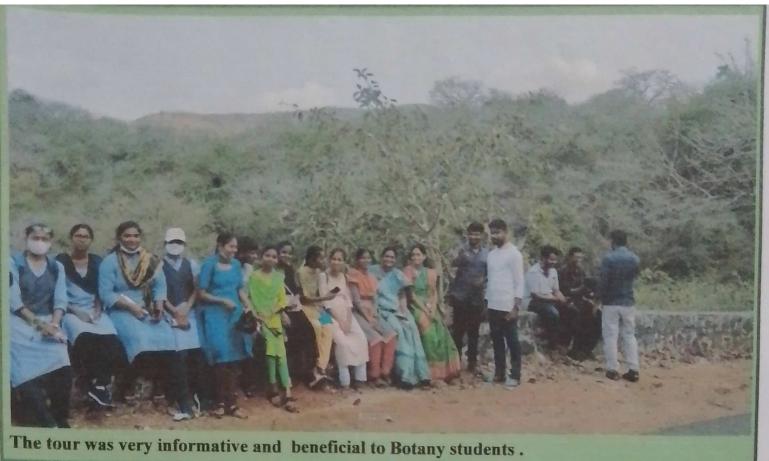

unity academically in two ways as this kondapalli forest area and fort are of Significant in two ways both Botanically and Historically.



Students and Faculty Exploring the Botanical and Historical Significant Place Kondapalli





Students and Faculty thoroughly enjoyed this Botanical tour for one day with exploring all the wild species of plants on Kondapalli forest area and on hilly areas spanning an area of 4 kms and returned back to Vijayawada.



The tour was very informative and beneficial to Botany students.

### SRR & CVR Government Degree College

150-150 Certified Institution:: Ranked by NIRF in 101-150 band at NIRF-2020 & 151-200 b i NIRF-2019 NAAC accredited Institution with grade B+ with C.G.P.A 2.6 during March, 2017 lachavaram, Vijayawada, Krishna District, AP-520 004







(Autonomus)

Machavaram, VIJAYAWADA-520 004

LECTURER IN CHARGE Dept. of Botany
SRR & CVR GOVT. DEGREE COLLEGE VIJAYAWADA-4, Krishna Dist.



|      | STUDENT SIGNATURES AND FEEDBACK |            |                 |               |               |  |  |
|------|---------------------------------|------------|-----------------|---------------|---------------|--|--|
| S.No | Date                            | Class      | Roll no/ Reg no | Signature     | Remarks       |  |  |
|      | 11.04.22                        | II BZC.    | 19311001        | Adilakshmi    | Good.         |  |  |
| 02.  | 11/4/22                         | III B≥c    | 19311004        | lakohman Rao  | Satisfactory. |  |  |
| 03   | 11/4/22                         | DIBZC      | 19311012        | Ventatesh     | Good