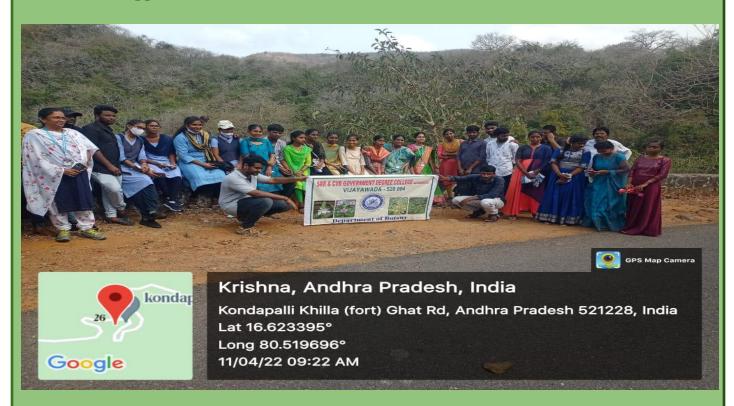

Department of Botany SRR & CVR Govt DegreeCollege Organized a one day Field trip /Botanical tour to Kondapalli forest Reserve area, Krishna District on 1142.2022. We started from college at 07.00 am in Bus and reached the Kondapalli area by 7.30 am.

## **Tour Report:**

III BSc BZC Students and Faculty Visited Kondapalli Forest area for exploring the wild species of plants. Faculty and Students explored the various species of plants covering nearly 4 kns on Kondappli hill area.