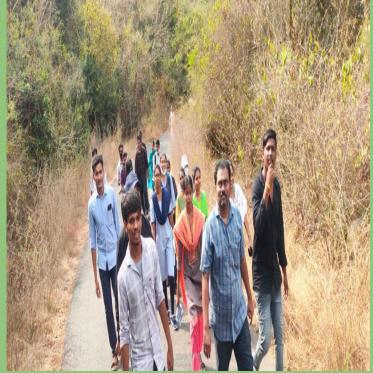

## **Tour Report:**

III BSc BZC Students and Faculty Visited Kondapalli Forest area for exploring the wild species of plants. Faculty and Students explored the various species of plants covering nearly 4 kns on Kondappli hill area.

After exploring the Vegetation spanning a width of nearly 4km students and faculty visited Kondapalli fort area which is of Historical significance. Students observed all the monuments, images, sculpture and preserved historical evidence from 15 th century, 16th and 17rth centuries with enthusiasm and much interest.