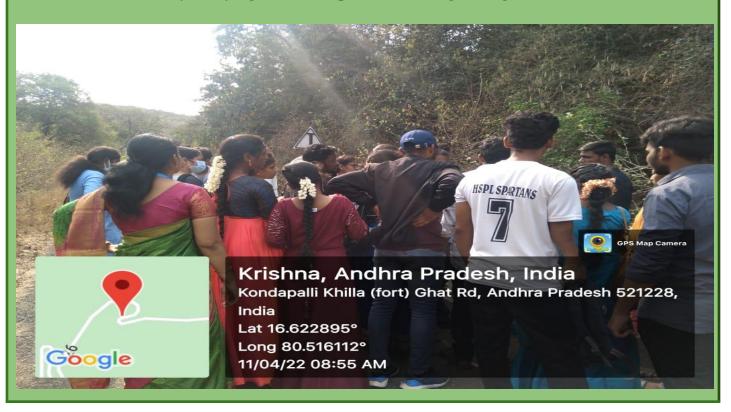

## **Tour Report:**

III BSc BZC Students and Faculty Visited Kondapalli Forest area for exploring the wild species of plants. Faculty and Students explored the various species of plants covering nearly 4 kns on Kondappli hill area.

After exploring the Vegetation spanning a width of nearly 4km students and faculty visited Kondapalli fort area which is of Historical significance. Students observed all the monuments, images, sculpture and preserved historical evidence from 15 th century, 16th and 17rth centuries with enthusiasm and much interest.