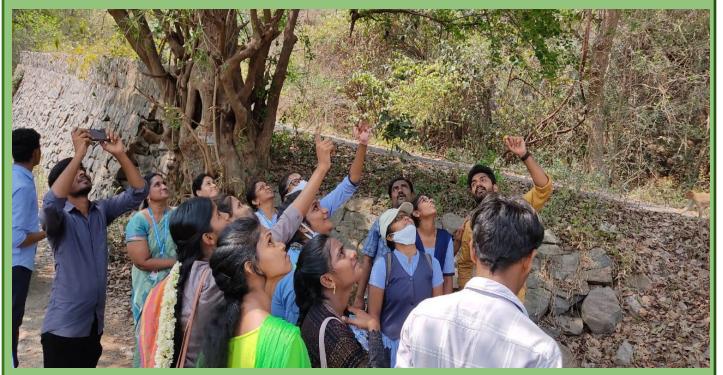

Students Photographed the plants of significant Ecological and Taxonomic significance and collected some parts of the plants .

Students and Faculty studying the Plant species of Ecological Significance in Forest area