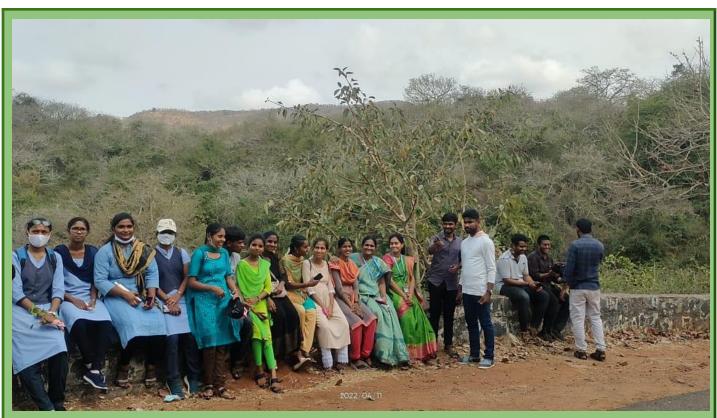

Students and Faculty Exploring the Botanical and Historical Significant Place Kondapalli

Students and Faculty thoroughly enjoyed this Botanical tour for one day with exploring all the wild species of plants on Kondapalli forest area and on hilly areas spanning an area of 4 kms and returned back to Vijayawada.