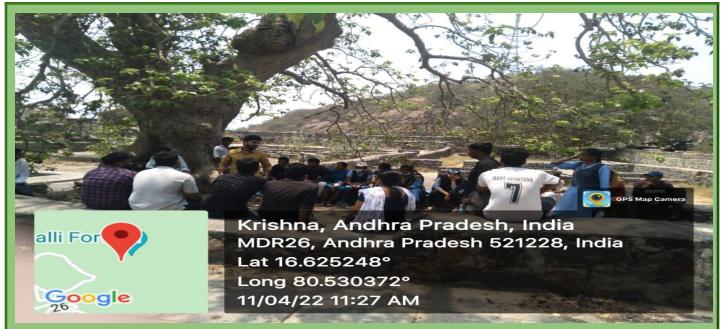

After exploring the Vegetation spanning a width of nearly 4km students and faculty visited Kondapalli fort area which is of Historical significance. Students observed all the monuments, images, sculpture and preserved historical evidence from 15 th century, 16th and 17rth centuries with enthusiasm and much interest.

This Botanical tour actually rejuvenated the students as they have not gone to any outside place since the pandemic long two and half years. This tour gave the students a best opportunity academically in two ways as this kondapalli forest area and fort are of Significant in two ways both Botanically and Historically.