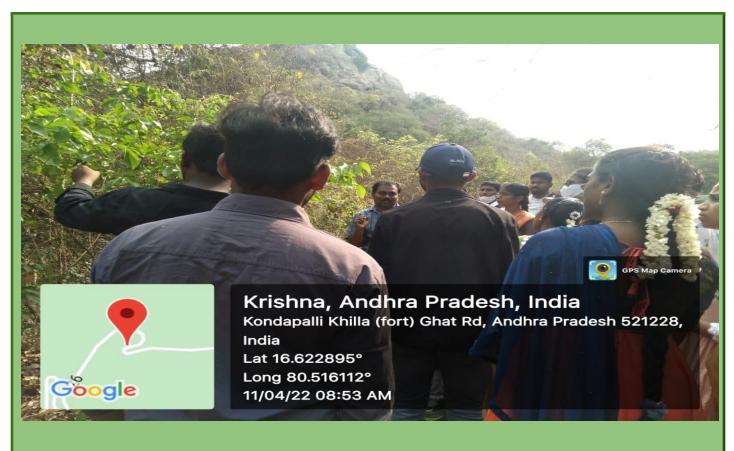

Department of Botany SRR & CVR Govt DegreeCollege Organized a one day Field trip /Botanical tour to Kondapalli forest Reserve area, Krishna District on 1142.2022. We started from college at 07.00 am in Bus and reached the Kondapalli area by 7.30 am.

## **Tour Report:**

III BSc BZC Students and Faculty Visited Kondapalli Forest area for exploring the wild species of plants. Faculty and Students explored the various species of plants covering nearly 4 kns on Kondappli hill area.