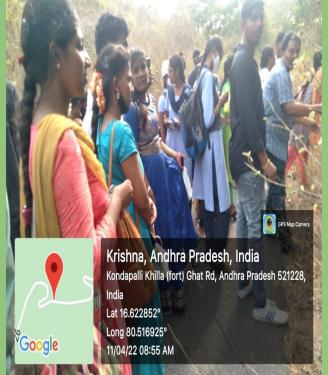

Department of Botany SRR & CVR Govt DegreeCollege Organized a one day Field trip /Botanical tour to Kondapalli forest Reserve area, Krishna District on 1142.2022. We started from college at 07.00 am in Bus and reached the Kondapalli area by 7.30 am.

# KONDAPALLI TOUR 11.4.2022