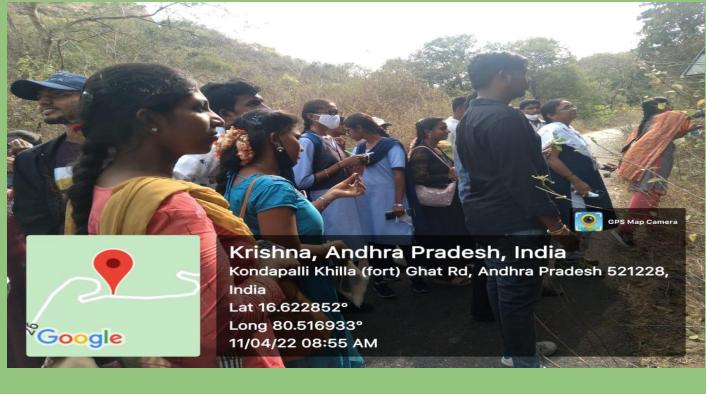

## **Tour Report:**

III BSc BZC Students and Faculty Visited Kondapalli Forest area for exploring the wild species of plants. Faculty and Students explored the various species of plants covering nearly 4 kns on Kondappli hill area.

Students Photographed the plants of significant Ecological and Taxonomic significance and collected some parts of the plants .

Students and Faculty studying the Plant species of Ecological Significance in Forest area