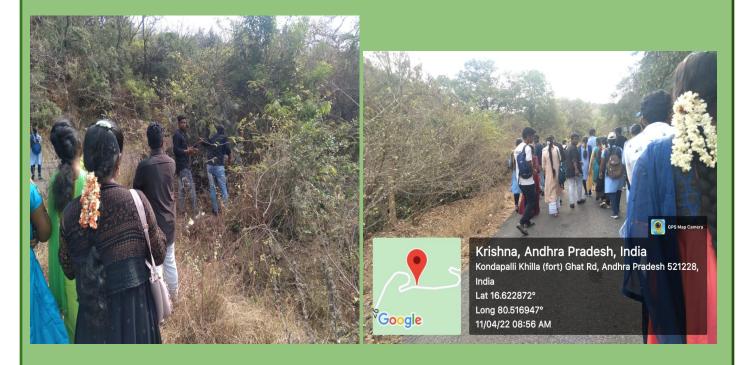

## **Tour Report:**

III BSc BZC Students and Faculty Visited Kondapalli Forest area for exploring the wild species of plants. Faculty and Students explored the various species of plants covering nearly 4 kns on Kondappli hill area.

Students and Faculty Exploring the Botanical and Historical Significant Place Kondapalli

Students and Faculty thoroughly enjoyed this Botanical tour for one day with exploring all the wild species of plants on Kondapalli forest area and on hilly areas spanning an area of 4 kms and returned back to Vijayawada.